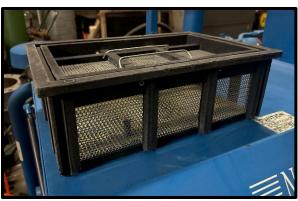

#### **Unit Specifications:**

Manufacturer: KEMAC/ NOBLES

Heated Wash/ Heated Rinse/ Heated Dry

Construction: 304 Stainless Steel

Heat: Electric

Number of Process Baskets: 2

Basket Dimensions: 15.75"L x 9.5"W x 4"H