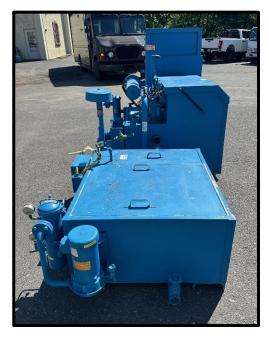

# Used MPT-2 (Mini Parts Tumbler)

**Description**: Immersion & spray wash unit for precision cleaning of critical parts including delicate parts. Fully adjustable parameters to accommodate varying parts. Comparable to a Ransohoff lean jet in a much smaller footprint.

#### **Unit Specifications:**

Manufacturer: KEMAC/ NOBLES

Heated Wash/ Heated Rinse/ Heated Dry

Construction: 304 Stainless Steel

Heat: Electric

Number of Process Baskets: 2

Basket Dimensions: 15.75"L x 9.5"W x 4"H

Exhaust Fan: Yes

Filtration: Yes

Condition: Excellent, Low Hours

Primary Voltage: 460/3ph/60hZ

Unit Cost:.....\$30,000.00 USD

Warranty: 1 Year

Standard Warranty Duration: Twelve (12) months from start-up date, but not more than thirteen (13) months from notification that the equipment is ready to ship. The warranty is only applicable for defects which result from normal use of the system / equipment with the required expertise, and will, in no case, exceed manufacturers' warranty policies for outside purchase items. CDF Industries will have no liability for ordinary wear and tear or if the products have been altered, misused, or damaged in any way.