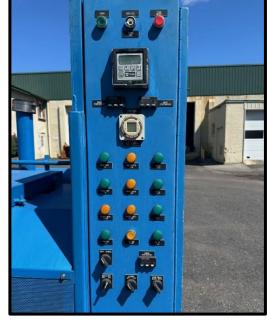

#### **Unit Specifications:**

Manufacturer: KEMAC/ NOBLES

Heated Wash/ Heated Rinse/ Heated Dry

Construction: 304 Stainless Steel

Heat: Electric

Number of Process Baskets: 2

Basket Dimensions: 15.75"L x 9.5"W x 4"H

Exhaust Fan: Yes

Filtration: Yes

Condition: Excellent, Low Hours

Primary Voltage: 460/3ph/60hZ

Unit Cost:.....\$30,000.00 USD

Warranty: 1 Year

Standard Warranty Duration: Twelve (12) months from start-up date, but not more than thirteen (13) months from notification that the equipment is ready to ship. The warranty is only applicable for defects which result from normal use of the system / equipment with the required expertise, and will, in no case, exceed manufacturers' warranty policies for outside purchase items. CDF Industries will have no liability for ordinary wear and tear or if the products have been altered, misused, or damaged in any way.