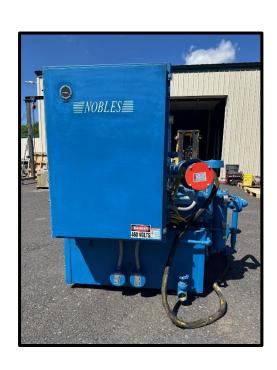

# Used MPT-2 (Mini Parts Tumbler)

**Description**: Immersion & spray wash unit for precision cleaning of critical parts including delicate parts. Fully adjustable parameters to accommodate varying parts. Comparable to a Ransohoff lean jet in a much smaller footprint.

#### **Unit Specifications:**

Manufacturer: KEMAC/ NOBLES

Heated Wash/ Heated Rinse/ Heated Dry

Construction: 304 Stainless Steel

Heat: Electric

Number of Process Baskets: 2

Basket Dimensions: 15.75"L x 9.5"W x 4"H

Exhaust Fan: Yes

Filtration: Yes

Condition: Excellent, Low Hours

Primary Voltage: 460/3ph/60hZ

Unit Cost:.....\$30,000.00 USD

Warranty: 1 Year

Standard Warranty Duration: Twelve (12) months from start-up date, but not more than thirteen (13) months from notification that the equipment is ready to ship. The warranty is only applicable for defects which result from normal use of the system / equipment with the required expertise, and will, in no case, exceed manufacturers' warranty policies for outside purchase items. CDF Industries will have no liability for ordinary wear and tear or if the products have been altered, misused, or damaged in any way.