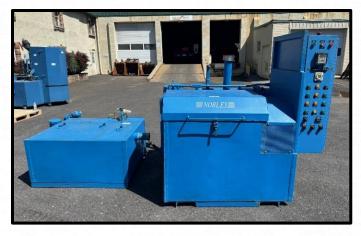

# Used MPT-2 (Mini Parts Tumbler)

**Description**: Immersion & spray wash unit for precision cleaning of critical parts including delicate parts. Fully adjustable parameters to accommodate varying parts. Comparable to a Ransohoff lean jet in a much smaller footprint.

#### **Unit Specifications:**

Manufacturer: KEMAC/ NOBLES

Heated Wash/ Heated Rinse/ Heated Dry

Construction: 304 Stainless Steel

Heat: Electric

Number of Process Baskets: 2

Basket Dimensions: 15.75"L x 9.5"W x 4"H

Exhaust Fan: Yes

Filtration: Yes

Condition: Excellent, Low Hours

Primary Voltage: 460/3ph/60hZ

Unit Cost:.....\$30,000.00 USD

Warranty: 1 Year

Standard Warranty Duration: Twelve (12) months from start-up date, but not more than thirteen (13) months from notification that the equipment is ready to ship. The warranty is only applicable for defects which result from normal use of the system / equipment with the required expertise, and will, in no case, exceed manufacturers' warranty policies for outside purchase items. CDF Industries will have no liability for ordinary wear and tear or if the products have been altered, misused, or damaged in any way.