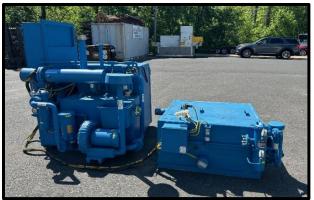

# Used MPT-2 (Mini Parts Tumbler)

**Description**: Immersion & spray wash unit for precision cleaning of critical parts including delicate parts. Fully adjustable parameters to accommodate varying parts. Comparable to a Ransohoff lean jet in a much smaller footprint.

#### **Unit Specifications:**

Manufacturer: KEMAC/ NOBLES

Heated Wash/ Heated Rinse/ Heated Dry

Construction: 304 Stainless Steel

Heat: Electric

Number of Process Baskets: 2

Basket Dimensions: 15.75"L x 9.5"W x 4"H

Exhaust Fan: Yes

Filtration: Yes

Condition: Excellent, Low Hours

Primary Voltage: 460/3ph/60hZ

Unit Cost:.....\$30,000.00 USD

Warranty: 1 Year

Standard Warranty Duration: Twelve (12) months from start-up date, but not more than thirteen (13) months from notification that the equipment is ready to ship. The warranty is only applicable for defects which result from normal use of the system / equipment with the required expertise, and will, in no case, exceed manufacturers' warranty policies for outside purchase items. CDF Industries will have no liability for ordinary wear and tear or if the products have been altered, misused, or damaged in any way.