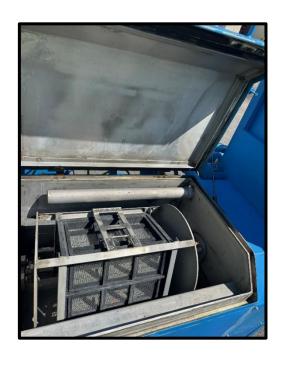

#### **Unit Specifications:**

Manufacturer: KEMAC/ NOBLES

Heated Wash/ Heated Rinse/ Heated Dry

Construction: 304 Stainless Steel

Heat: Electric

Number of Process Baskets: 2

Basket Dimensions: 15.75"L x 9.5"W x 4"H